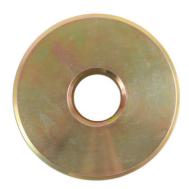

## **DSG Clutch Gauge Block - for VAG**

Clutch bearing gauge block for use on DSG gearboxes in the Volkswagen Audi models

## **Additional Information**

- Application: DSG (7 speed) gearboxes found in the VAG range from 2011 onwards.
- Equivalent to OEM T10466.
- Used to set and adjust the position of clutch engagement bearings.
- Use with Laser 6718 DSG Clutch Kit, 5371 Straight Edge and a suitable vernier caliper (Laser 4263).
- Manufactured from carbon steel.