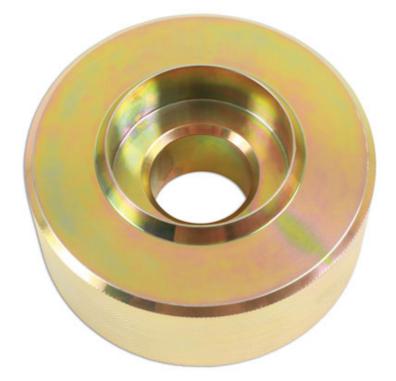

## **DSG Clutch Gauge Block - for VAG**

Clutch bearing gauge block for use on DSG gearboxes in the Volkswagen Audi models

## **Additional Information**

- Application: DSG (7 speed) gearboxes found in the VAG range from 2011 onwards.
- Equivalent to OEM T10466.
- Used to set and adjust the position of clutch engagement bearings.
- Use with Laser 6718 DSG Clutch Kit, 5371 Straight Edge and a suitable vernier caliper (Laser 4263).
- Manufactured from carbon steel.