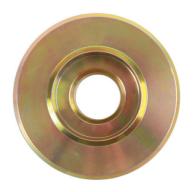

## **DSG Clutch Gauge Block - for VAG**

Clutch bearing gauge block for use on DSG gearboxes in the Volkswagen Audi models

## **Additional Information**

- Application: DSG (7 speed) gearboxes found in the VAG range from 2011 onwards.
- Equivalent to OEM T10466.
- Used to set and adjust the position of clutch engagement bearings.
- Use with Laser 6718 DSG Clutch Kit, 5371 Straight Edge and a suitable vernier caliper (Laser 4263).
- Manufactured from carbon steel.